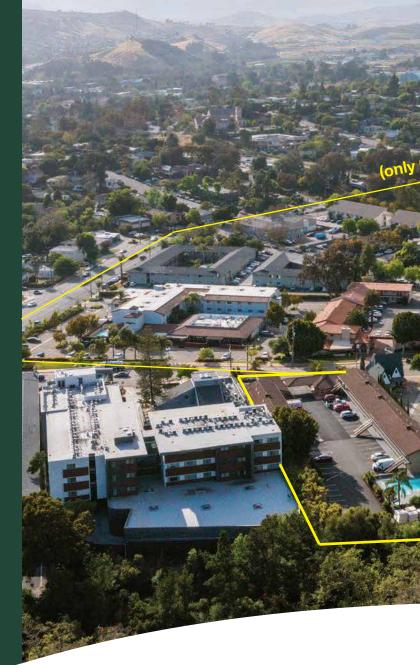

### Location Information

| The Inn at San Luis Obispo | Building Name    |
|----------------------------|------------------|
| 1895 Monterey Stree        | Street Adress    |
| San Luis Obispo, CA 93401  | City, State, Zip |
| San Luis Obispo            | County           |

### General Information

| Property Type    | Hospitality                                                    |
|------------------|----------------------------------------------------------------|
| Property Subtype | C-T-S Tourist-Commercial-Special<br>Consideration Zone Overlay |
| Lot Size         | 1.34 Acres                                                     |
| APN#             | 001-152-015, 800-000-<br>129, 800-000-009, 807-000-114         |
| Opportunity Zone | No                                                             |

# PARCEL MAP

APN#: 001-152-015, 800-000-129, 800-000-009, 807-000-114

MAPS

Logo and EVERLYGROVE OTEL BROKERS —

# **SUBJECT PROPERTY**

MAPS Stopper to EVERLYGROVE HOTEL BROKERS