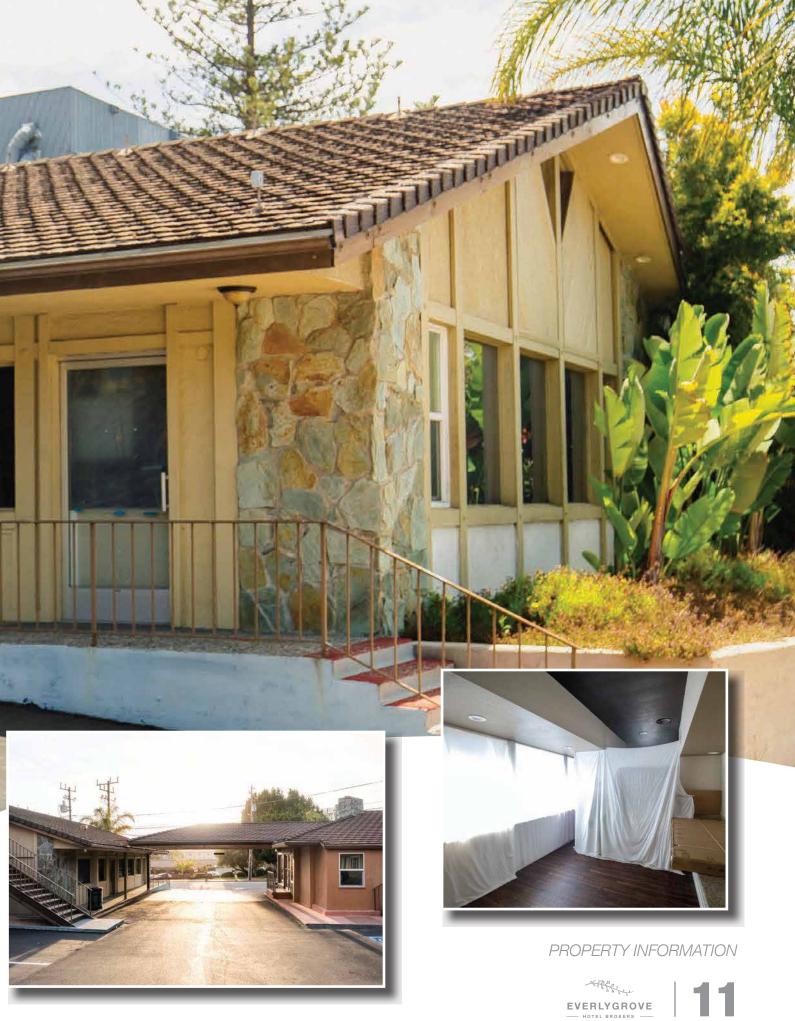

# PROPERTY INFORMATION

Sale Price

\$8,60<u>0,000</u>

### Location Information

| The Inn at San Luis Obispo | Building Name    |
|----------------------------|------------------|
| 1895 Monterey Stree        | Street Adress    |
| San Luis Obispo, CA 93401  | City, State, Zip |
| San Luis Obispo            | County           |

### Building Information

| 2                                               | Number of Buildings |
|-------------------------------------------------|---------------------|
| 40 (Including Managers Quarters                 | Number of Rooms     |
| 17,264 sqf                                      | Building Size       |
| \$747,834                                       | Pro-Forma NOI       |
| 8.7%                                            | Pro-Forma Cap Rate  |
| 1961                                            | Year Built          |
| 2015 & 2016                                     | Year Last Renovated |
| Wood Frame and Stucco                           | Framing             |
| Good                                            | Condition           |
| Concrete Tile                                   | Roof                |
| Exterio                                         | Corridors           |
| Reinforced concrete slab and columr<br>footings | Foundation          |

### General Information

| Property Type    | Hospitality                                                    |
|------------------|----------------------------------------------------------------|
| Property Subtype | C-T-S Tourist-Commercial-Special<br>Consideration Zone Overlay |
| Lot Size         | 1.34 Acres                                                     |
| APN#             | 001-152-015, 800-000-<br>129, 800-000-009, 807-000-114         |
| Opportunity Zone | No                                                             |