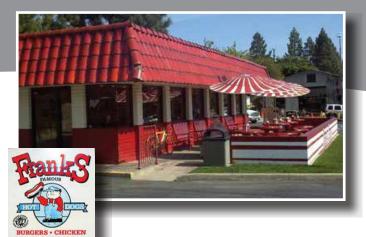

### FRANKS FAMOUS HOT DOGS

The name says it all. A SLO icon since 1977, Frank's Famous Hot dogs is a classic, greasy spoon "Hot Dog Diner" with many other delicious items. A quick chili dog or burger for dinner, or a breakfast experience to remember!