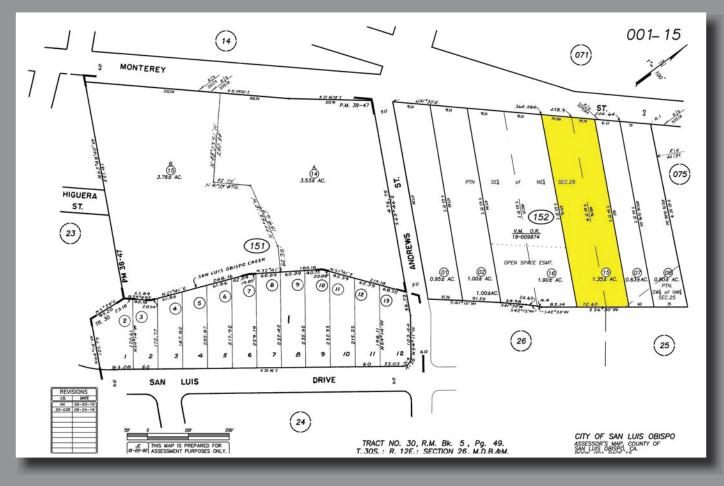

# PARCEL MAP

APN#: 001-152-015, 800-000-129, 800-000-009, 807-000-114

MAPS

Logo and EVERLYGROVE OTEL BROKERS —

### General Information

| Property Type    | Hospitality                                                    |
|------------------|----------------------------------------------------------------|
| Property Subtype | C-T-S Tourist-Commercial-Special<br>Consideration Zone Overlay |
| Lot Size         | 1.34 Acres                                                     |
| APN#             | 001-152-015, 800-000-<br>129, 800-000-009, 807-000-114         |
| Opportunity Zone | No                                                             |