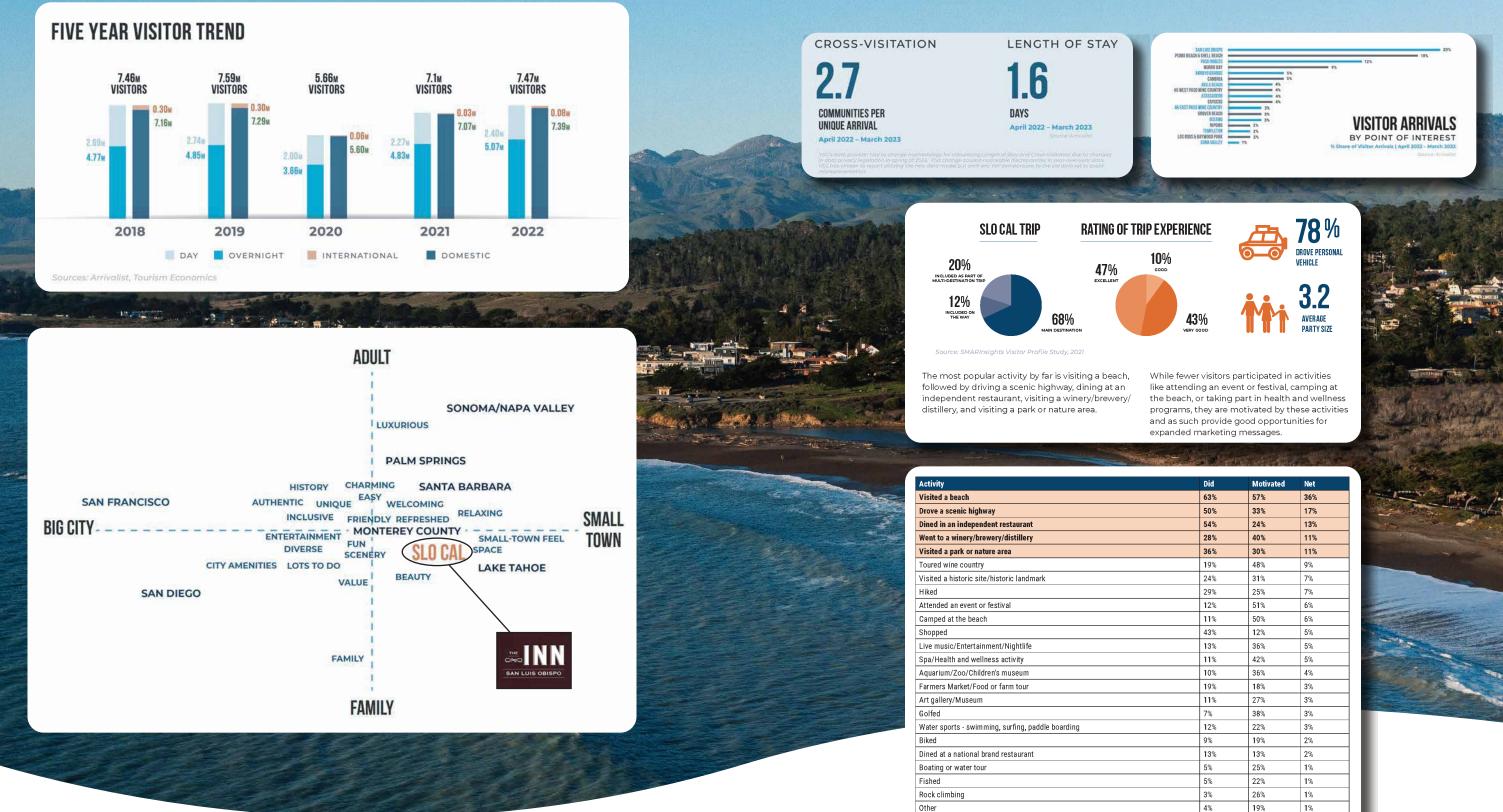

# DEMAND DRIVERS

THE CENTRAL COAST has become one of the nation's most celebrated vacation destinations and is known for pristine beaches & coastline, scenic hiking trails, expansive wine country, and championship golf courses. San Luis Obispo is popular among various demographics including families and couples looking for a weekend getaway within driving distance from Southern, Central, and Northern California. San Luis Obispo is accessible from all parts of California and has expansive regional appeal via San Luis Obispo Airport as well as Amtrak.

### FLIGHTS

TRAIN

VISIT SLO CAL IS THE PREMIERE TOURISM AGENCY in San Luis Obispo County and is an active community partner in marketing the SLO CAL region. SLO CAL aims to build relationships with hospitality industry businesses, increasing the viability of hotel development and investments.

MORRO BAY (13.5 mi via HWY 1) Visit iconic Morro Rock, Morro Strand Beach, and enjoy world class seafood dining.

DEMAND DRIVERS

DEMAND DRIVERS

Watched a space launch

DEMAND DRIVERS

The Inn at San Luis Obispo is located in San Luis Obispo county, affectionately called "SLO CAL". SLO CAL is known for its scenic beauty along with other attributes (see above) that are highly rated by traveling consumers. San Luis Obispo is charming, authentic, and a welcoming locale within SLO CAL. The Inn at San Luis Obispo is centrally located; walking distance to restaurants and the surrounding downtown businesses.

| Did     | Motivated | Net |
|---------|-----------|-----|
| 63%     | 57%       | 36% |
| 50%     | 33%       | 17% |
| 54%     | 24%       | 13% |
| 28%     | 40%       | 11% |
| 36%     | 30%       | 11% |
| 19%     | 48%       | 9%  |
| 24%     | 31%       | 7%  |
| 29%     | 25%       | 7%  |
| 12%     | 51%       | 6%  |
| <br>11% | 50%       | 6%  |
| 43%     | 12%       | 5%  |
| 13%     | 36%       | 5%  |
| 11%     | 42%       | 5%  |
| 10%     | 36%       | 4%  |
| <br>19% | 18%       | 3%  |
| <br>11% | 27%       | 3%  |
| 7%      | 38%       | 3%  |
| <br>12% | 22%       | 3%  |
| <br>9%  | 19%       | 2%  |
| 13%     | 13%       | 2%  |
| 5%      | 25%       | 1%  |
| <br>5%  | 22%       | 1%  |
| 3%      | 26%       | 1%  |
| <br>4%  | 19%       | 1%  |
| <br>4%  | 8%        | 0%  |