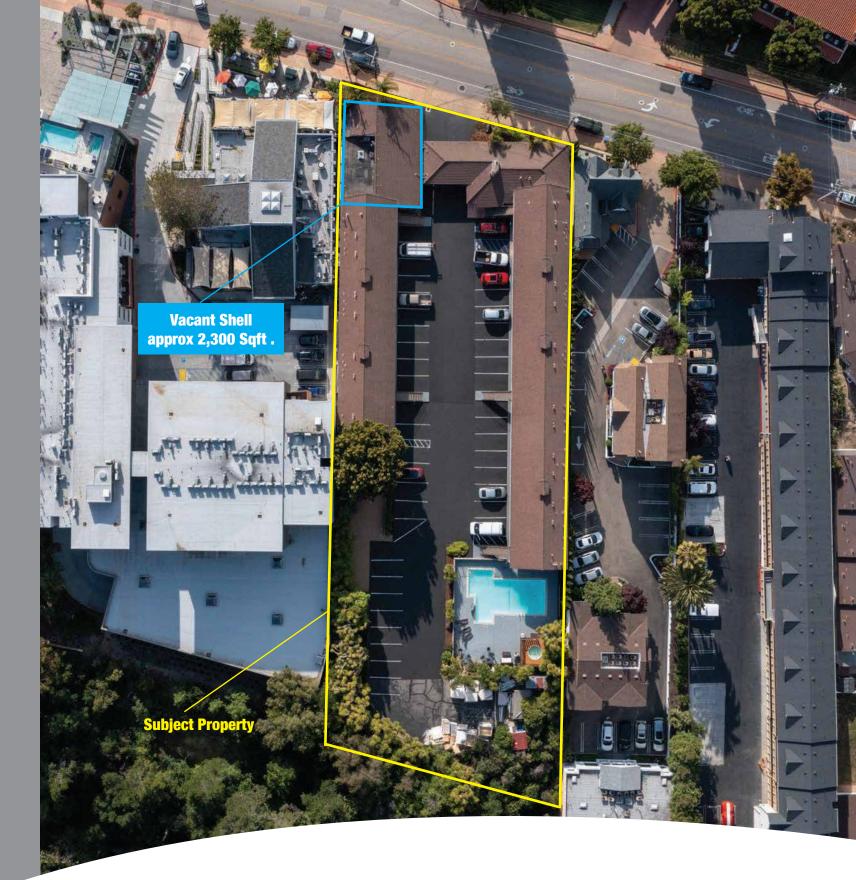

### VACANT SHELL BUILDING

A great value-add exsisting structure

- 2,300 sqft.
- Streetside exposure
- 2 Single occupancy restrooms
- Commercial sink and food prep area

## Develop into a new Lobby, Bar, Restauraunt or Premier Suites...

.

PROPERTY INFORMATION

# **SUBJECT PROPERTY**

MAPS Stopper to EVERLYGROVE HOTEL BROKERS