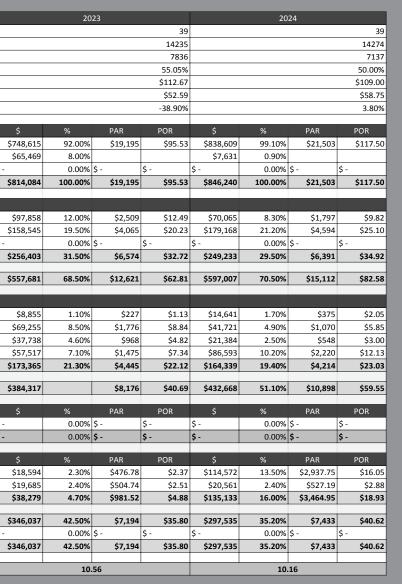

\*Base Management Fee is not applicable for this property \*\*Property Taxes for the Hotel are projected at 1.1% of purchase price in 2025. In California, a sale of a property triggers a property tax reassessment in accordance with California Prop 13. Taxes are assumed to grow by 1.1% over this pro-forma. All investors are recommended to perform their own property tax analysis.