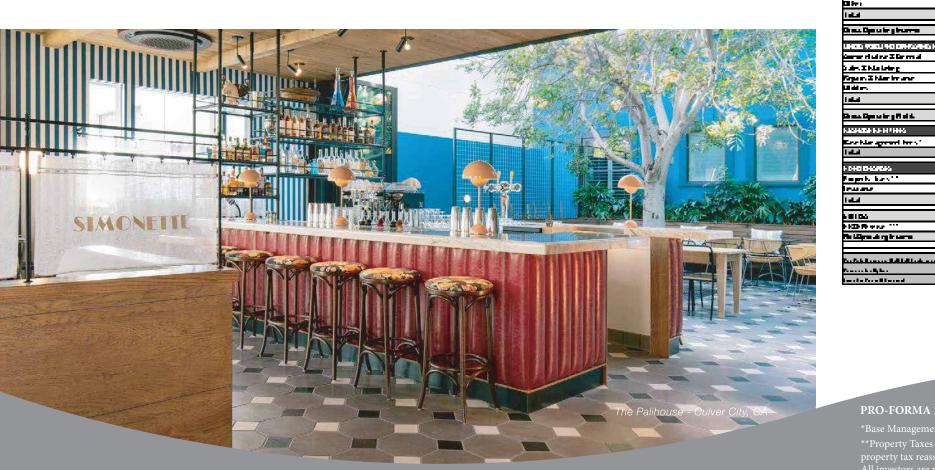

# REMODEL **SCENARIO 1**

Develop the empty 2,300 sqft shell into a new lobby with a lounge/bar, converting the current lobby into a premium suite with fireplace and living room, for a total of 41 rooms.

The Palihouse - Culver City, CA

a al Ream.

Charger en GER

Advante sarrer

Zee ro.

Via gr

5-3 G.

Chargers Reary.