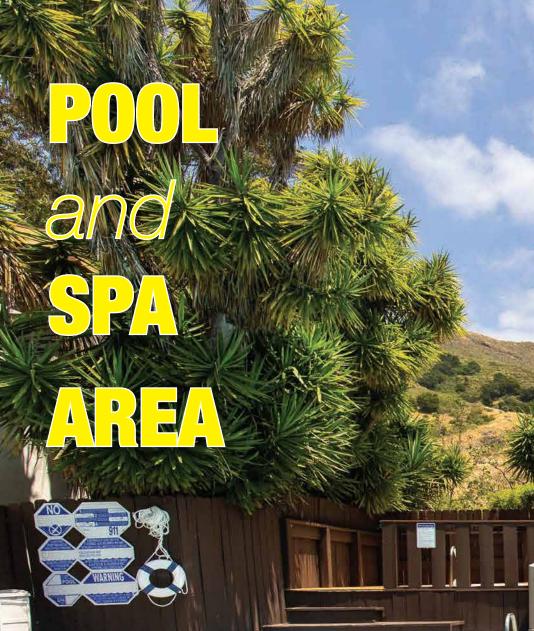

### PROPERTY INFORMATION

8

With pool permits in SLO city becoming increasingly difficult to aquire, the in-ground pool and spa area gives a great starting point to create an ultra relaxing, low noise lounge experience for guests. Add an outdoor bar... a cabana... the possibilities are exciting!