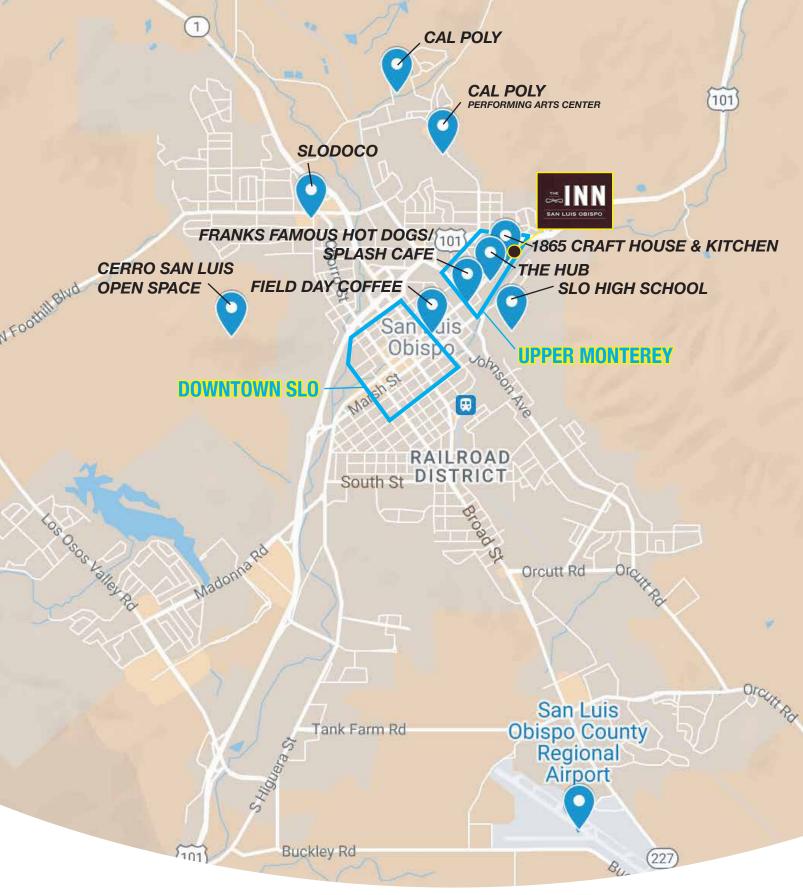

## **DOWNTOWN SLO**

### FIELD DAY COFFEE (0.5mi)

Coffee. Coffee. Coffee. A premier coffee shop and culture hub in San Luis Obispo.

Beachy cafe with renown clam chowder and burgers.

#### REMONT THEATER (0.8mi) An iconic movie theatre transformed into a premiere music venue and event center.

23

JS HOT DOGS (0.3n World famous greasy spoon cuisine

SLO HIGH SCHOOL (0.6mi) Hustle. Grit. Never Quit. The Motto of SLO High School is apparent in the school's many CIF Championships. Academics are also notable from this public high school.

THE HUB (0.1mi) A new collaberative biergarten and venue with 7 prominent vendors led by Central Coast Brewing

TAKE A STROLL TO HISTORIC DOWNTOWN SLO and eat at some of the most iconic restaurants on the Central Coast! The Inn at SLO is centrally located on upper Monterey Street, making it walking distance or a short drive to many of the local attractions.

#### **CERRO SAN LUIS OPEN SPACE (2.0mi)**

One of the many iconic hiking outdoor destinations within San Luis Obispo

#### **VETERAN'S HALL (0.2mi)**

A community center that hosts many events such as weddings, concerts, and is the meeting place for many community organizations.

AFT 1865 HOUSE & KITCHEN An upscale craft restaurant and bar. Perfect to walk next door and grab dinner or drinks with a view! Next Doo

**O TROLL** SLO Trolley available in-seas Thursdays from 5-9pm every 20 Min.

DEMAND DRIVERS

Located on upper Monterey Street, The Inn at San Luis Obispo is centrally located in the greater SLO area.

# **NEIGHBORHOOD EATS**

SLO Culture and eateries on upper Monterey Street, all within 5 min walking from the Inn at SLO.

### THE HUB

A new project bringing a mix of food, drinks, entertainment and local SLO culture to upper Monterey Street. Led by Central Coast Brewing, The Hub ties together eight local businesses, including Krobar Craft Distillery, Nautical Bean Coffee, Art's Cyclery, What the Truck Mobile Cuisine, Lone Oak Seltzer, SLO Axe, and Whalebird Kombucha.

### SPLASH CAFE

Small, beachy burger spot serving its famous clam chowder, as well as fish & chips and other classic items. This bright, cheerful café originally hails from Pismo Beach and is a fantastic place to walk for a quick, delicious breakfast or lunch.

### 1865 CRAFT HOUSE & KITCHEN

The generational memories of the old 1865 with a fresh modern look, craft inspired food and drink and a family friendly atmosphere. For locals and travelers alike, the new 1865 Craft House brings mom and pop quality with the consistency of a national chain to SLO.

### FRANKS FAMOUS HOT DOGS

The name says it all. A SLO icon since 1977, Frank's Famous Hot dogs is a classic, greasy spoon "Hot Dog Diner" with many other delicious items. A quick chili dog or burger for dinner, or a breakfast experience to remember!