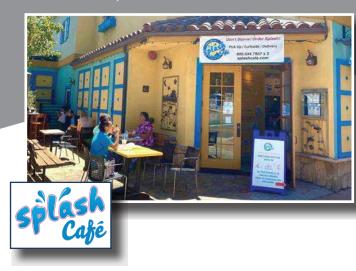

### SPLASH CAFE

Small, beachy burger spot serving its famous clam chowder, as well as fish & chips and other classic items. This bright, cheerful café originally hails from Pismo Beach and is a fantastic place to walk for a quick, delicious breakfast or lunch.